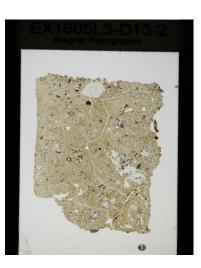

|                               |            | General Information                                                                                                                                                                                                              |                                                                              |  |  |  |  |  |
|-------------------------------|------------|----------------------------------------------------------------------------------------------------------------------------------------------------------------------------------------------------------------------------------|------------------------------------------------------------------------------|--|--|--|--|--|
| Sample Name (IGSN)            |            | EX1605L3-D13-2                                                                                                                                                                                                                   |                                                                              |  |  |  |  |  |
| Describer                     |            | Kevin Konrad                                                                                                                                                                                                                     |                                                                              |  |  |  |  |  |
| Sample Location               |            | Twin Peaks                                                                                                                                                                                                                       |                                                                              |  |  |  |  |  |
| Lithology prefix              |            |                                                                                                                                                                                                                                  |                                                                              |  |  |  |  |  |
| General Lithology             |            | Sediment or tephra                                                                                                                                                                                                               |                                                                              |  |  |  |  |  |
| Texture 1                     |            |                                                                                                                                                                                                                                  |                                                                              |  |  |  |  |  |
| Texture 2                     |            |                                                                                                                                                                                                                                  |                                                                              |  |  |  |  |  |
| Whole Rock Original (%)       | 100        | Check [ Ph + Vs + Gm = 100% ]                                                                                                                                                                                                    | ОК                                                                           |  |  |  |  |  |
| Whole Rock Present (%)        | 100        | Check [ Or = Pr + Rf ]                                                                                                                                                                                                           | ОК                                                                           |  |  |  |  |  |
| Whole Rock Replaced (%)       | 0          | Check [ Or = Pr + Rf ]                                                                                                                                                                                                           | ОК                                                                           |  |  |  |  |  |
| Total Groundmass Original (%) | 100        | Check [ Gp + Gl + Ms = 100% ]                                                                                                                                                                                                    | ОК                                                                           |  |  |  |  |  |
| Total Groundmass Present (%)  | 100        | Check [ Or = Pr + Rf ]                                                                                                                                                                                                           | ОК                                                                           |  |  |  |  |  |
| Total Groundmass Replaced (%) | 0          | Check [ Or = Pr + Rf ]                                                                                                                                                                                                           | ОК                                                                           |  |  |  |  |  |
| Whole Rock Summary            | A brow     | n chunk of substrate or a completely recrystallized sco<br>brownish-tan interior and a dark                                                                                                                                      |                                                                              |  |  |  |  |  |
| Thin Section Summary          | some plagi | iltstone but possibly a tephra deposit. A very fine mal<br>oclase, clino- and orthopyroxene grains, atleast one a<br>and glass shards are included with one clast being larg<br>vesicles. I'm leaning towards a tephra deposit b | amphibole grain and few small micas. A ge (>1.5mm) and composed of glass and |  |  |  |  |  |