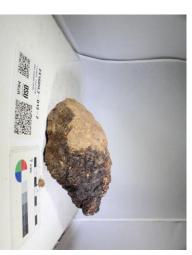

|                               |            | General Information                                                                                                                                                                                                              |                                                                              |  |  |  |  |  |
|-------------------------------|------------|----------------------------------------------------------------------------------------------------------------------------------------------------------------------------------------------------------------------------------|------------------------------------------------------------------------------|--|--|--|--|--|
| Sample Name (IGSN)            |            | EX1605L3-D13-2                                                                                                                                                                                                                   |                                                                              |  |  |  |  |  |
| Describer                     |            | Kevin Konrad                                                                                                                                                                                                                     |                                                                              |  |  |  |  |  |
| Sample Location               |            | Twin Peaks                                                                                                                                                                                                                       |                                                                              |  |  |  |  |  |
| Lithology prefix              |            |                                                                                                                                                                                                                                  |                                                                              |  |  |  |  |  |
| General Lithology             |            | Sediment or tephra                                                                                                                                                                                                               |                                                                              |  |  |  |  |  |
| Texture 1                     |            |                                                                                                                                                                                                                                  |                                                                              |  |  |  |  |  |
| Texture 2                     |            |                                                                                                                                                                                                                                  |                                                                              |  |  |  |  |  |
| Whole Rock Original (%)       | 100        | Check [ Ph + Vs + Gm = 100% ]                                                                                                                                                                                                    | ОК                                                                           |  |  |  |  |  |
| Whole Rock Present (%)        | 100        | Check [ Or = Pr + Rf ]                                                                                                                                                                                                           | ОК                                                                           |  |  |  |  |  |
| Whole Rock Replaced (%)       | 0          | Check [ Or = Pr + Rf ]                                                                                                                                                                                                           | ОК                                                                           |  |  |  |  |  |
| Total Groundmass Original (%) | 100        | Check [ Gp + Gl + Ms = 100% ]                                                                                                                                                                                                    | ОК                                                                           |  |  |  |  |  |
| Total Groundmass Present (%)  | 100        | Check [ Or = Pr + Rf ]                                                                                                                                                                                                           | ОК                                                                           |  |  |  |  |  |
| Total Groundmass Replaced (%) | 0          | Check [ Or = Pr + Rf ]                                                                                                                                                                                                           | ОК                                                                           |  |  |  |  |  |
| Whole Rock Summary            | A brow     | n chunk of substrate or a completely recrystallized sco<br>brownish-tan interior and a dark                                                                                                                                      |                                                                              |  |  |  |  |  |
| Thin Section Summary          | some plagi | iltstone but possibly a tephra deposit. A very fine mal<br>oclase, clino- and orthopyroxene grains, atleast one a<br>and glass shards are included with one clast being larg<br>vesicles. I'm leaning towards a tephra deposit b | amphibole grain and few small micas. A ge (>1.5mm) and composed of glass and |  |  |  |  |  |