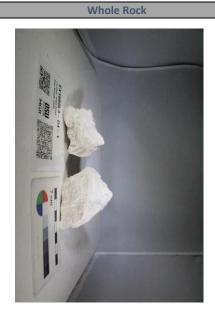

|                               |                | General Information                                    |                             |  |  |  |  |
|-------------------------------|----------------|--------------------------------------------------------|-----------------------------|--|--|--|--|
| Sample Name (IGSN)            |                | EX1605L3-D4-1                                          |                             |  |  |  |  |
| Describer                     | Kevin Konrad   |                                                        |                             |  |  |  |  |
| Sample Location               | Hadal Ridge    |                                                        |                             |  |  |  |  |
| Lithology prefix              | carbonate rich |                                                        |                             |  |  |  |  |
| General Lithology             | siltstone      |                                                        |                             |  |  |  |  |
| Texture 1                     |                |                                                        |                             |  |  |  |  |
| Texture 2                     |                |                                                        |                             |  |  |  |  |
| Whole Rock Original (%)       | 100            | Check [ Ph + Vs + Gm = 100% ]                          | ОК                          |  |  |  |  |
| Whole Rock Present (%)        | 100            | Check [ Or = Pr + Rf ]                                 | ОК                          |  |  |  |  |
| Whole Rock Replaced (%)       | 0              | Check [ Or = Pr + Rf ]                                 | ОК                          |  |  |  |  |
| Total Groundmass Original (%) | 100            | Check [ Gp + Gl + Ms = 100% ]                          | ОК                          |  |  |  |  |
| Total Groundmass Present (%)  | 100            | Check [ Or = Pr + Rf ]                                 | ОК                          |  |  |  |  |
| Total Groundmass Replaced (%) | 0              | Check [ Or = Pr + Rf ]                                 | ОК                          |  |  |  |  |
| Whole Rock Summary            |                | A fine grained limestone. Mostly white with so         | ome tanner sections.        |  |  |  |  |
| Thin Section Summary          |                | A very fine carbonate rich siltstone. Contains some cl | ay(?) and carbonate grains. |  |  |  |  |