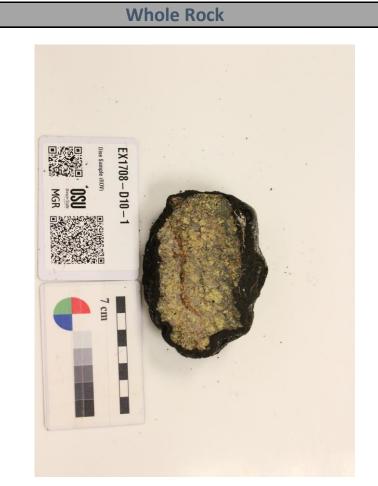

|                               |                       | General Information                                                                                                                                                          |                                       |  |  |  |
|-------------------------------|-----------------------|------------------------------------------------------------------------------------------------------------------------------------------------------------------------------|---------------------------------------|--|--|--|
| Sample Name (IGSN)            |                       | EX1708-D10-1                                                                                                                                                                 |                                       |  |  |  |
| Describer                     | Kevin Konrad          |                                                                                                                                                                              |                                       |  |  |  |
| Sample Location               | Shostakovich Seamount |                                                                                                                                                                              |                                       |  |  |  |
| Lithology prefix              |                       |                                                                                                                                                                              |                                       |  |  |  |
| General Lithology             | Hyaloclastite         |                                                                                                                                                                              |                                       |  |  |  |
| Texture 1                     | Completely altered    |                                                                                                                                                                              |                                       |  |  |  |
| Texture 2                     |                       |                                                                                                                                                                              |                                       |  |  |  |
| Whole Rock Original (%)       | 100                   | Check [ Ph + Vs + Gm = 100% ]                                                                                                                                                | ОК                                    |  |  |  |
| Whole Rock Present (%)        | 3                     | Check [ Or = Pr + Rf ]                                                                                                                                                       | ОК                                    |  |  |  |
| Whole Rock Replaced (%)       | 97                    | Check [ Or = Pr + Rf ]                                                                                                                                                       | ОК                                    |  |  |  |
| Total Groundmass Original (%) | 100                   | Check [ Gp + Gl + Ms = 100% ]                                                                                                                                                | ОК                                    |  |  |  |
| Total Groundmass Present (%)  | 0                     | Check [ Or = Pr + Rf ]                                                                                                                                                       | ОК                                    |  |  |  |
| Total Groundmass Replaced (%) | 100                   | Check [ Or = Pr + Rf ]                                                                                                                                                       | ОК                                    |  |  |  |
| Whole Rock Summary            | A highly a            | ultered breccia with yellowish (palagonite?) matrix. Co<br>sediment and pinkish clasts. Contains a ~2 cn                                                                     |                                       |  |  |  |
| Thin Section Summary          | remain, so            | altered hyaloclastite with palagonite alteration as we<br>me sericitic. A vein with some plagioclase like grains a<br>eldspars. Little to no primary material remains. A few | re found in the sample, not convinced |  |  |  |