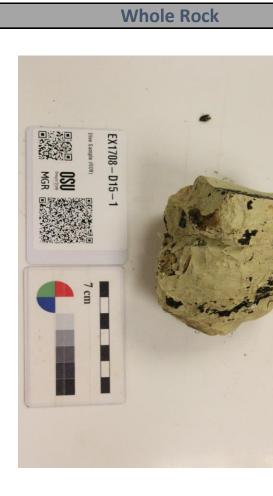

|                                                                                                                  | General Information                                                |                                                                                                                                                                                                                                                                                                                                                                                                                                                 |  |  |  |
|------------------------------------------------------------------------------------------------------------------|--------------------------------------------------------------------|-------------------------------------------------------------------------------------------------------------------------------------------------------------------------------------------------------------------------------------------------------------------------------------------------------------------------------------------------------------------------------------------------------------------------------------------------|--|--|--|
|                                                                                                                  | EX1708-D15-1                                                       |                                                                                                                                                                                                                                                                                                                                                                                                                                                 |  |  |  |
|                                                                                                                  | Kevin Konrad                                                       |                                                                                                                                                                                                                                                                                                                                                                                                                                                 |  |  |  |
| Mozart Seamount                                                                                                  |                                                                    |                                                                                                                                                                                                                                                                                                                                                                                                                                                 |  |  |  |
|                                                                                                                  |                                                                    |                                                                                                                                                                                                                                                                                                                                                                                                                                                 |  |  |  |
|                                                                                                                  | Mudstone                                                           |                                                                                                                                                                                                                                                                                                                                                                                                                                                 |  |  |  |
|                                                                                                                  |                                                                    |                                                                                                                                                                                                                                                                                                                                                                                                                                                 |  |  |  |
|                                                                                                                  |                                                                    |                                                                                                                                                                                                                                                                                                                                                                                                                                                 |  |  |  |
| 100                                                                                                              | Check [ Ph + Vs + Gm = 100% ]                                      | ОК                                                                                                                                                                                                                                                                                                                                                                                                                                              |  |  |  |
| 100                                                                                                              | Check [ Or = Pr + Rf ]                                             | ОК                                                                                                                                                                                                                                                                                                                                                                                                                                              |  |  |  |
| 0                                                                                                                | Check [ Or = Pr + Rf ]                                             | ОК                                                                                                                                                                                                                                                                                                                                                                                                                                              |  |  |  |
| 100                                                                                                              | Check [ Gp + Gl + Ms = 100% ]                                      | ОК                                                                                                                                                                                                                                                                                                                                                                                                                                              |  |  |  |
| 0                                                                                                                | Check [ Or = Pr + Rf ]                                             | ОК                                                                                                                                                                                                                                                                                                                                                                                                                                              |  |  |  |
| 100                                                                                                              | Check [ Or = Pr + Rf ]                                             | ОК                                                                                                                                                                                                                                                                                                                                                                                                                                              |  |  |  |
| A chunk o                                                                                                        | f soft substrate with a thin FeMin coat. Sample conta<br>material. | ains inclusions of FeMin and no igneous                                                                                                                                                                                                                                                                                                                                                                                                         |  |  |  |
| A mixture of clay and potential phosphorite. Very fine grained and difficult to ascertain any specific minerals. |                                                                    |                                                                                                                                                                                                                                                                                                                                                                                                                                                 |  |  |  |
|                                                                                                                  |                                                                    |                                                                                                                                                                                                                                                                                                                                                                                                                                                 |  |  |  |
|                                                                                                                  | 100<br>0<br>100<br>0<br>100<br>A chunk o                           | Kevin Konrad   Mozart Seamount   Mudstone   Mudstone   100 Check [ Ph + Vs + Gm = 100% ]   100 Check [ Or = Pr + Rf ]   0 Check [ Or = Pr + Rf ]   100 Check [ Gp + Gl + Ms = 100% ]   0 Check [ Or = Pr + Rf ]   100 Check [ Or = Pr + Rf ]   100 Check [ Or = Pr + Rf ]   100 Check [ Or = Pr + Rf ]   A chunk of soft substrate with a thin FeMn coat. Sample contamaterial.   A mixture of clay and potential phosphorite. Very fine graine |  |  |  |